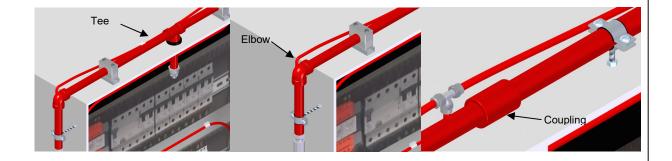

## Installation options

WARNING: This device is manufactured and approved to be used in fixed extinguishing installations with HFC-227ea. These products are not designed for other use or purpose. If product user has any doubt regarding the application or product use, please contact +34 947 28 11 08. Every not approved use or application or / and any other not approved modification of the product or its function may cause serious accidents or / and personal damages. SIEX 2001 is not responsible for any non-approved use of the application.