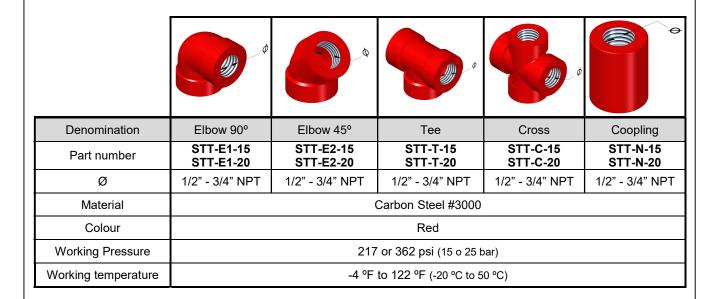

## **DISCHARGE FITTINGS STT-XX-XX**

## **Description**

The discharge connection fittings for HFC-227ea are made of carbon steel. The function of these fittings is to make the connection between different sections of the discharge tube.

## **Technical information**



## Installation options



WARNING: This device is manufactured and approved to be used in fixed extinguishing installations with HFC-227ea. These products are not designed for other use or purpose. If product user has any doubt regarding the application or product use, please contact +34 947 28 11 08. Every not approved use or application or / and any other not approved modification of the product or its function may cause serious accidents or / and personal damages. SIEX 2001 is not responsible for any non-approved use of the application.

IMPORTANT: SIEX 2001 reserves the right to change or modify without previous notice any data or specification due to changes or modification in order to improve the products presented.